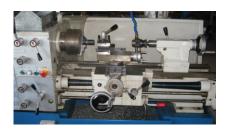

#### Question 8.

Identify the name of the tool pictured.

- () Furnace
- ( ) Metal Turner and Fitter
- () Metal Lathe
- ( ) Metal Boring Machine