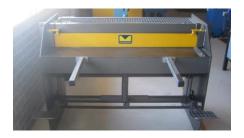

# Question 29.

Identify the name of the tool pictured.

- () Guillotine
- () Cutter
- () Press
- ( ) Sheet Cutter