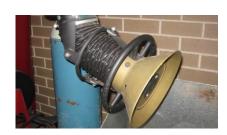

### **Question 27.**

Identify the name of the tool pictured.

- ( ) Welding fume extractor nozzle
- () Radar
- ( ) Smoke Detector
- () Fan