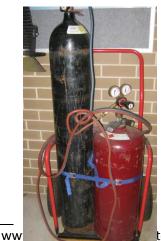

#### **Question 32.**

Identify the name of the tool pictured.

- ( ) Oxy Acetylene bottles
- () MIG welder
- () Cutter
- ( ) Oxygen bottles

tests.com.au