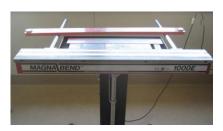

# Question 2.

| I | [ ] | Magna Bend   | d / Sheet Metal Bende    | r |
|---|-----|--------------|--------------------------|---|
| ı |     | iviagna Deni | i / Sileet Mietal Deliue |   |

- [ ] Pipe Bender
- [] Guillotine
- [ ] Roller Stand