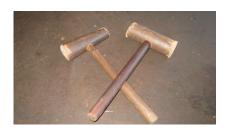

#### **Question 11.**

Identify the name of the tool pictured.

- ( ) Tinsmith Mallet
- ( ) Thor's Hammers
- () Rock Hammer
- ( ) Claw Hammer