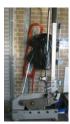

#### Question 7.

- () Pipe Bender
- ( ) Tyre Changer
- ( ) Right hand Bender
- () Drop Bender