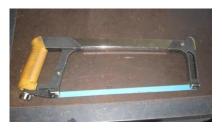

# **Question 13.**

- () Hacksaw
- ( ) Tin Mans Saw
- () Metal Saw
- ( ) Brook's Brace