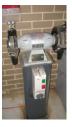

#### Question 5.

Identify the name of the tool pictured.

- ( ) Pedestal grinder / Bench Grinder
- ( ) Orbital Sander
- ( ) Disc Sander
- ( ) Round Sander