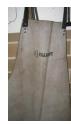

### **Question 24.**

Identify the name of the tool pictured.

- () Welding apron
- () Kitchen Apron
- ( ) Spray Paint Apron
- () Apron