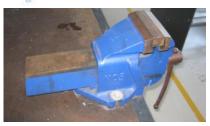

# Question 14.

Identify the name of the tool pictured. Click on picture to enlarge.

- ( ) Metalwork Vice( ) Vice Crank
- ( ) Emergency Siren
- ( ) Woodwork Vice