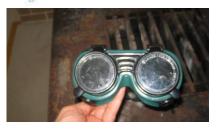

# Question 26.

Identify the name of the tool pictured..

- ( ) Oxy-Acetylene Welding Goggles
- ( ) Welding Goggles
- () Face Mask
- () Helmet