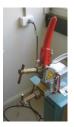

### **Question 1.**

Identify the name of the tool pictured .

| (   |     | ) 5 | pot | We | lder |
|-----|-----|-----|-----|----|------|
| - 1 | ١ . | , - | POL |    | uci  |

- () Riveter
- () Metal Press
- ( ) Metal Stapler