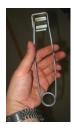

# **Question 33.**

Identify the name of the tool pictured..

- ( ) Oxy Acetylene Flint Striker
- () Match
- () Pliers
- () Lighter