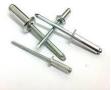

### **Question 16.**

- () Rivet Gun
- () Grease Gun
- ( ) Staple Gun
- () Rivetter

# Question 17.

| ( )      | Rivets / Pop Rivets                                                                                   |  |
|----------|-------------------------------------------------------------------------------------------------------|--|
| ( )      | Staples                                                                                               |  |
| ( )      | Nails                                                                                                 |  |
| ( )      | Pins                                                                                                  |  |
|          | ion 18. the name of the tool pictured. Click on picture to enlarge.                                   |  |
| ( )      | Ball Pein Hammer                                                                                      |  |
| ( )      | Panel Beating Hammer                                                                                  |  |
| ( )      | Claw Hammer                                                                                           |  |
| ( )      | Warrington Hammer                                                                                     |  |
|          |                                                                                                       |  |
| Identify | the name of the tool pictured. Click on picture to enlarge.  Aultiple Choice, Points: 1, Attempts: 1) |  |