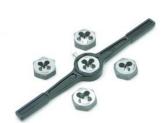

# Question 30.

Identify the name of the tool pictured.

- ( ) It is a Die and Holder
- ( ) Tap Wrench with inserted Tap
- () Threader
- ( ) Thread Cutter