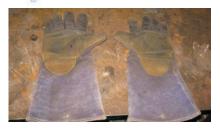

# Question 23.

Identify the name of the tool pictured.

| ( ) | Welding gloves / | gauntlets / |
|-----|------------------|-------------|
|-----|------------------|-------------|

- ( ) Metalwork Gloves
- ( ) Hand protectors
- ( ) Common Gloves