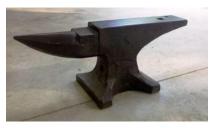

Bender
- ( ) Sheet Roller
- ( ) Sheet Metal Mold
- () Metal Press

# Question 29.

Identify the name of the tool pictured.

- () Guillotine
- () Cutter
- () Press
- ( ) Sheet Cutter



# Question 30.

Identify the name of the tool pictured.

- ( ) It is a Die and Holder
- ( ) Tap Wrench with inserted Tap
- () Threader
- ( ) Thread Cutter



### **Question 31.**

Identify the name of the tool pictured.

- ( ) Chemical Storage Locker
- ( ) Steeel Locker
- () Bookshelf
- () Fire Escape



#### **Question 32.**

Identify the name of the tool pictured.

- ( ) Oxy Acetylene bottles
- () MIG welder
- () Cutter
- ( ) Oxygen bottles



tests.com.au

# **Question 33.**

Identify the name of the tool pictured..



- ( ) Oxy Acetylene Flint Striker
- () Match
- () Pliers
- () Lighter

# Question 34.



- () Anvil
- () Striker
- () A Hammer Forge
- () Doorstop