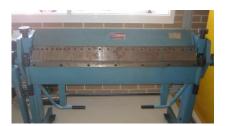

# Question 2.

| I | [ ] | Magna Bend   | d / Sheet Metal Bende    | r |
|---|-----|--------------|--------------------------|---|
| ı |     | iviagna Deni | i / Sileet Mietal Deliue |   |

- [ ] Pipe Bender
- [] Guillotine
- [ ] Roller Stand