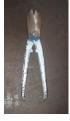

# Question 6.

Identify the name of the tool pictured.

- ( ) Bench Shears
- ( ) Standing Scissors
- () Guillotine
- ( ) Sheet Flange