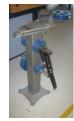

# Question 30.

Identify the name of the tool pictured.

- ( ) It is a Die and Holder
- ( ) Tap Wrench with inserted Tap
- () Threader
- ( ) Thread Cutter