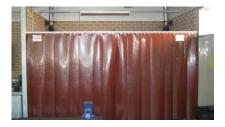

#### **Question 22.**

- ( ) Welding strips / Curtains
- ( ) Welding Sheeting
- () Battons
- () Screen