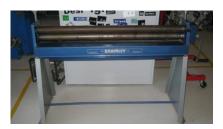

# Question 4.

- ( ) Sheet Metal Roller
- () Orbital Press
- () Guillotine
- ( ) Cloth laundry wringer