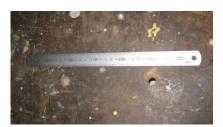

### Question 9.

Identify the name of the tool pictured.

- ( ) Engineers Rule
- ( ) Set Square
- () Ruler