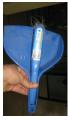

#### Question 12.

Identify the name of the tool pictured. Click on picture to enlarge.

- ( ) Bannister Brush / Dustpan
- () Pie Pan
- () Cleaner
- ( ) Kitty litter scoop.