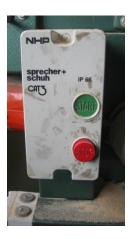

#### **Metal Work Tool Identification**

### **Question 1.**

Identify the name of the tool pictured .



| (   |     | ) 5 | pot | We | lder |
|-----|-----|-----|-----|----|------|
| - 1 | ١ . | , - | POL |    | uci  |

- () Riveter
- () Metal Press
- ( ) Metal Stapler

# Question 2.



| I | [ ] | Magna Bend   | d / Sheet Metal Bende    | r |
|---|-----|--------------|--------------------------|---|
| ı |     | iviagna Deni | i / Sileet Mietal Deliue |   |

- [ ] Pipe Bender
- [] Guillotine
- [ ] Roller Stand

# Question 3.

Which button will stop the machine?



# Question 4.



- ( ) Sheet Metal Roller
- () Orbital Press
- () Guillotine
- ( ) Cloth laundry wringer

#### Question 5.

Identify the name of the tool pictured.



- ( ) Pedestal grinder / Bench Grinder
- ( ) Orbital Sander
- ( ) Disc Sander
- ( ) Round Sander

# Question 6.

Identify the name of the tool pictured.



- ( ) Bench Shears
- ( ) Standing Scissors
- () Guillotine
- ( ) Sheet Flange

#### Question 7.



- () Pipe Bender
- ( ) Tyre Changer
- ( ) Right hand Bender
- () Drop Bender

#### Question 8.

Identify the name of the tool pictured.



- () Furnace
- ( ) Metal Turner and Fitter
- () Metal Lathe
- ( ) Metal Boring Machine

### Question 9.

Identify the name of the tool pictured.



- ( ) Engineers Rule
- ( ) Set Square
- () Ruler

#### Question 10.



- ( ) Tin Snips /