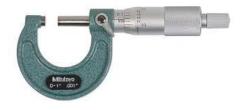

- ( ) Shank
- ( ) Sharp
- ( ) Punch

| •    | 4.0     | 0.0 |
|------|---------|-----|
| ()11 | estion  | 70  |
| Qu   | CSCIOII | 20. |

Identify the name of the tool pictured. enlarge.

- ( ) Vernier Caliper
- () Micrometer
- ( ) Engineers Rule
- () Try Square

### **Question 21.**

Identify the name of the tool pictured.

- ( ) Vernier Caliper
- () Try Square
- ( ) Engineers Rule
- () Micrometer