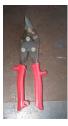

# Question 6.

Identify the name of the tool pictured.

- ( ) Bench Shears
- ( ) Standing Scissors
- () Guillotine
- ( ) Sheet Flange