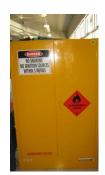

### **Question 31.**

Identify the name of the tool pictured.

- ( ) Chemical Storage Locker
- ( ) Steeel Locker
- () Bookshelf
- () Fire Escape